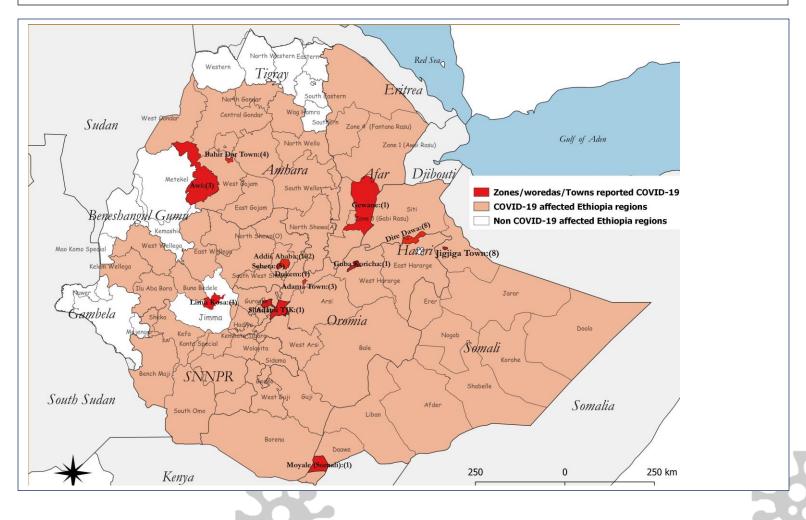

## **ETHIOPIA**

Fig. 2: Epidemiological details of confirmed COVID-19 cases in Ethiopia, 04-May 2020

| <b>140 0</b> | 5                | 03                         | 75                      | 60                    | 00                   |                        |
|--------------|------------------|----------------------------|-------------------------|-----------------------|----------------------|------------------------|
|              | cases<br>4 hours | Total Deaths<br>(CFR 2.14) | Cumulative<br>recovered | Currently<br>admitted | Critical<br>conditio | n                      |
| Addis Abak   | ba               | 45                         | 7                       | Regions               |                      | 29 zones               |
| Afar         |                  | 01                         | 1,77                    | 0 suspect             | ed                   | 24,088 Lab             |
| Amhara       |                  | 03                         |                         | cases                 |                      | tested                 |
| Dire Dawa    |                  | 00                         | 2,                      | 844 Total             |                      | 2,250 Contact          |
| Oromia       |                  | 02                         | contacts                |                       |                      | completed<br>follow up |
| Somali       |                  | 07                         |                         |                       |                      |                        |
| SNNP         |                  | 02                         |                         |                       |                      |                        |