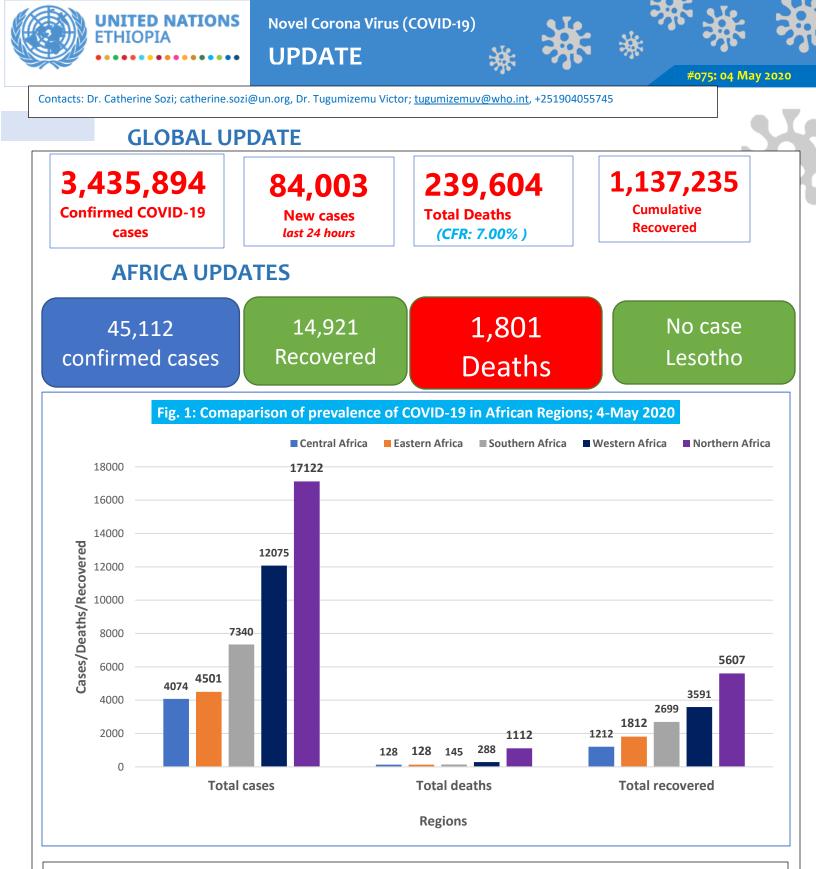

North Africa accounts for 38.1% whereas Eastern Africa represents 10% of the total cases in Africa, majority (41.3%) being reported by Djibouti & Somalia. This calls for an enhanced surveillance system given that Ethiopia not only shares border with Somalis but has strong population links with Djibouti