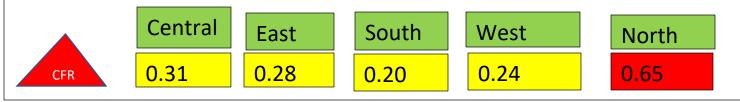

North Africa accounts for 38.1% whereas Eastern Africa represents 10% of the total cases in Africa, majority (41.3%) being reported by Djibouti & Somalia. This calls for an enhanced surveillance system given that Ethiopia not only shares border with Somalis but has strong population links with Djibouti