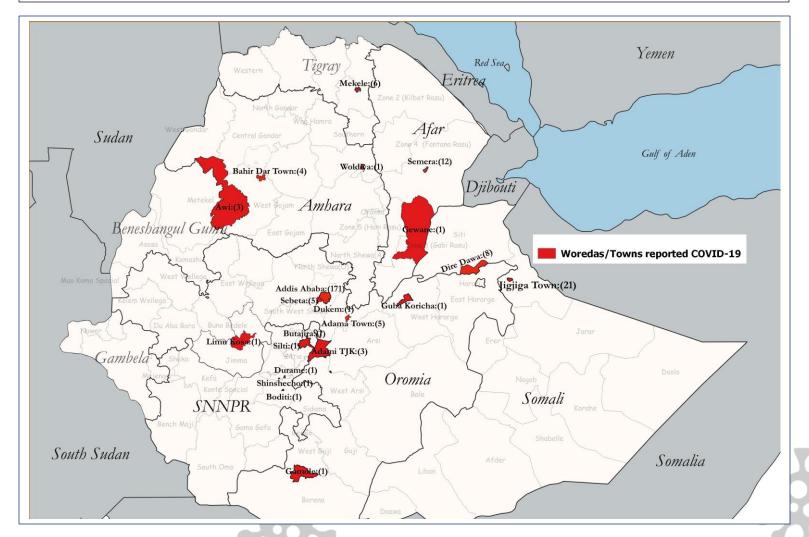

## Epidemiological details of confirmed COVID-19 cases in Ethiopia, 11-May 2020

| Confirmed N | ew cases<br>1st 24 hours<br>Total cases | 05<br>Total Deaths<br>(CFR 2.00)<br>Currently admitted | 105<br>Cumulative<br>recovered | <b>138</b><br>Currently<br>admitted | Critical<br>condition |  |
|-------------|-----------------------------------------|--------------------------------------------------------|--------------------------------|-------------------------------------|-----------------------|--|
| Addis Ababa | a <b>171</b>                            | 84                                                     | 8 Regions                      |                                     | 37 zones              |  |
| Afar        | 13                                      | 13                                                     |                                |                                     |                       |  |
| Amhara      | 08                                      | 03                                                     | 2,298 suspected                |                                     | 36,624 Lab            |  |
| Dire Dawa   | 08                                      | 00                                                     | cases                          |                                     | tested                |  |
| Oromia      | 17                                      | 05                                                     |                                |                                     |                       |  |
| Somali      | 21                                      | 21                                                     | 4,177 Total                    | 2                                   | 2,701 Contacts        |  |
| SNNP        | 06                                      | 06                                                     | contacts                       |                                     | completed             |  |
| Tigray      | 06                                      | 06                                                     |                                |                                     | follow up             |  |