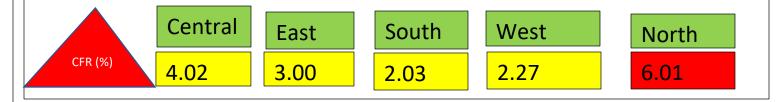

There is an exponential increase of cases in the Nortern Africa. Similarly in East Africa, Djibouti and Somalia cases have increased by more than 70% in the last 7 days. Additionally, long distance truck drivers have been identified as a very high rsk group contibuting to 49% of the cases in Uganda and a sizeable number in Rwanda.



Novel Corona Virus (COVID-19

**UPDATE** 

#082: 11 May 2020

## **ETHIOPIA**

## Epidemiological details of confirmed COVID-19 cases in Ethiopia, 11-May 2020

| Confirmed N | ew cases<br>1st 24 hours<br>Total cases | 05<br>Total Deaths<br>(CFR 2.00)<br>Currently admitted | 105<br>Cumulative<br>recovered | <b>138</b><br>Currently<br>admitted | Critical<br>condition |  |
|-------------|-----------------------------------------|--------------------------------------------------------|--------------------------------|-------------------------------------|-----------------------|--|
| Addis Ababa | a <b>171</b>                            | 84                                                     | 8 Regions                      |                                     | 37 zones              |  |