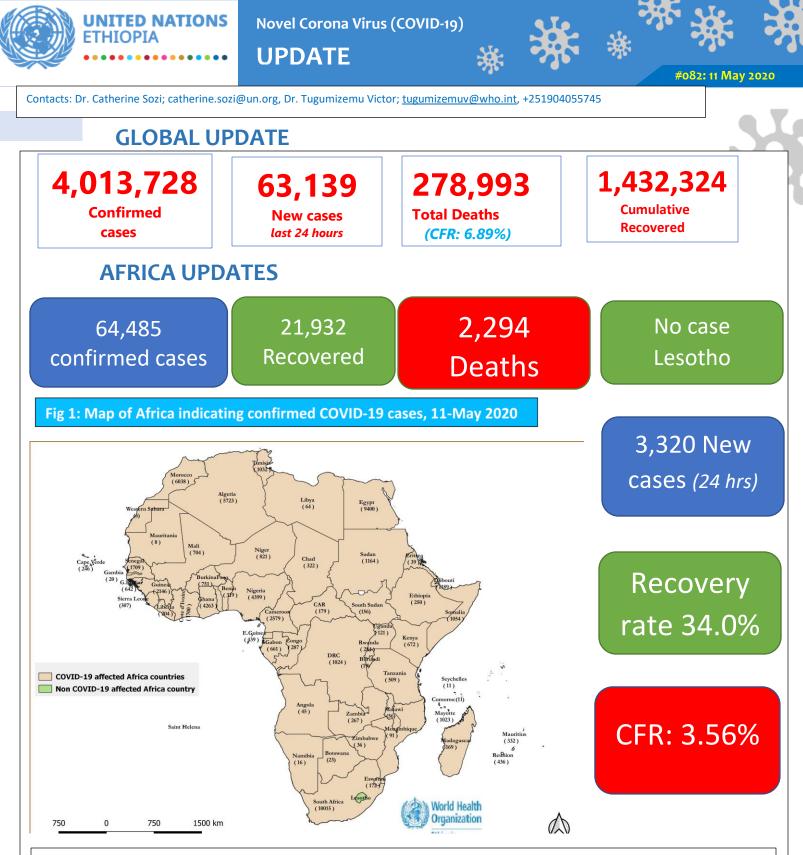

There is an exponential increase of cases in the Nortern Africa. Similarly in East Africa, Djibouti and Somalia cases have increased by more than 70% in the last 7 days. Additionally, long distance truck drivers have been identified as a very high rsk group contibuting to 49% of the cases in Uganda and a sizeable number in Rwanda.